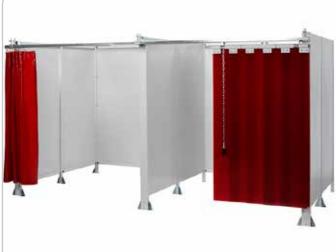

### Description

CEPRO diamond rigid sheets are developed to separate the workplace in general. It is a modular system which can be assembled and disassembled very easily.

To be used as a standalone booth, or linked for making complete booths. Cepro Diamond sheet wall elements can be used in combination with many other Cepro products.

This wall system contains welded steel parts, powder coated in grey RAL7035, gloss +/- 30%.

#### Application

Cepro Diamond sheet separations can be used to shield parts of the workplace from view. You can also create a physical barrier between a production area and the rest of the workplace. Cepro Diamond sheet separations do not have any sound absorbing properties.