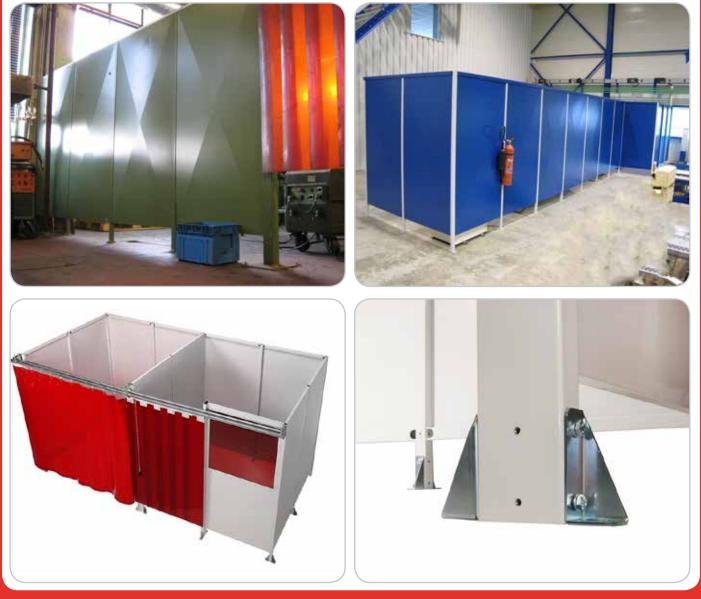

#### Characteristics

Modular system, available with standard dimensions 940X2000mm and 440x2000mm and a thickness of 30mm. The thickness of steelplate used is 1.5mm. There are several foot elements and 2 types poles available to ensure a stabil construction.

To be used as a standalone booth, or linked for making complete booths. Cepro Diamond sheet wall elements can be used in combination with many other Cepro products.

This wall system contains welded steel parts, powder coated in grey RAL7035, gloss +/- 30%.