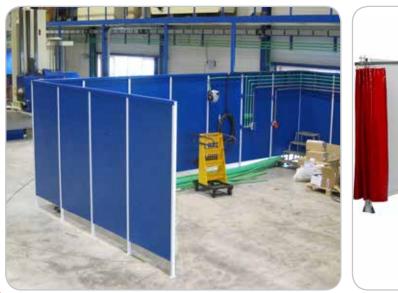

### Description

CEPRO diamond rigid sheets are developed to separate the workplace in general. It is a modular system which can be assembled and disassembled very easily.

To be used as a standalone booth, or linked for making complete booths. Cepro Diamond sheet wall elements can be used in combination with many other Cepro products.

This wall system contains welded steel parts, powder coated in grey RAL7035, gloss +/- 30%.

#### Application

Cepro Diamond sheet separations can be used to shield parts of the workplace from view. You can also create a physical barrier between a production area and the rest of the workplace. Cepro Diamond sheet separations do not have any sound absorbing properties.