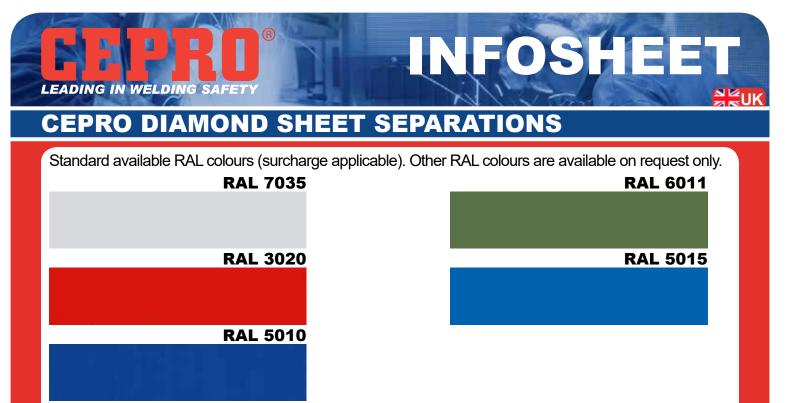

#### Conditions for use

- CEPRO Diamond plate products are meant for use indoors
- The nuts and bolts used to connect the frame should be checked regularly

1EN

The RAL colors in this chart have been matched as closely as possible. This chart can not serve as a standard for RAL color products. The color depends on your monitor and printer. Use offical RAL color product for most accurate color.